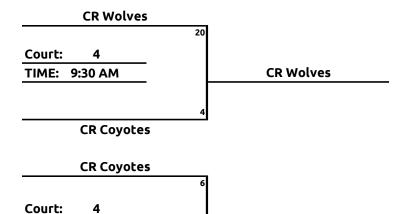

## 2025 East Central Regional Basketball Tournament Division\_A

TIME: 11:00 AM

**CR Wolves** 

**CR Wolves** 

| TEAMS      | WINS | LOSSES | FINAL<br>PLACE |
|------------|------|--------|----------------|
| CR Wolves  | 2    | 0      | 1st            |
| CR Coyotes | 0    | 2      | 2nd            |