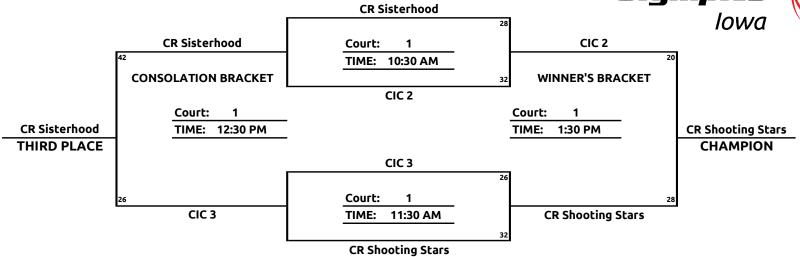

#### 2025 East Central Regional Basketball Tournament Division\_I

| Female Division |                   |
|-----------------|-------------------|
| 1st Place       | CR Shooting Stars |
| 2nd Place       | CR Sisterhood     |

| Unified Division |       |  |
|------------------|-------|--|
| 1st Place        | CIC 2 |  |
| 2nd Place        | CIC 3 |  |