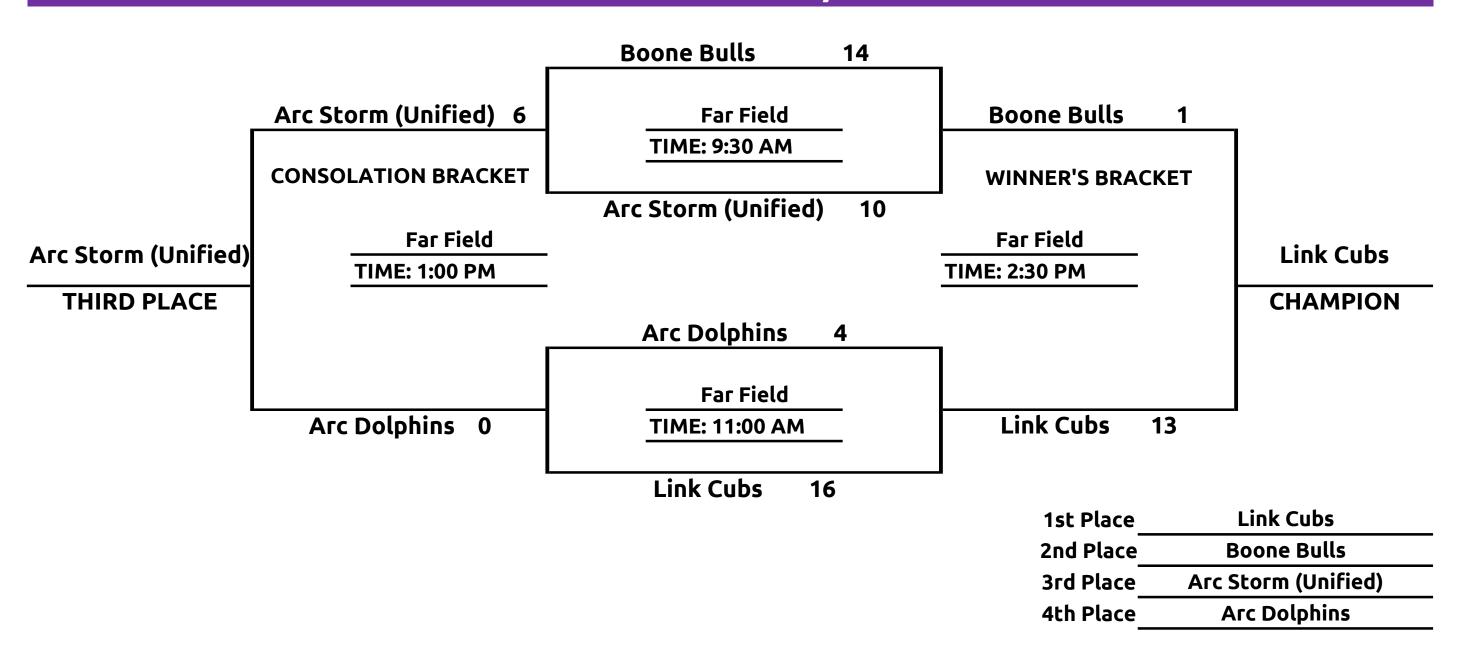

------------|------|--------|----------------------------------------------------------|----------------------------------------------------------|----------------|
| Link Cardinals               | 1    | 1      | Game 1: <u>6</u><br>Game 2: <u>9</u><br>Total: <u>15</u> | Game 1: <u>7</u><br>Game 2: <u>3</u><br>Total: <u>10</u> | 2nd            |
| HOPE Agency DSM<br>Torros    | 2    | 0      | Game 1: <u>7</u><br>Game 2: <u>1</u><br>Total: <u>8</u>  | Game 1: <u>6</u><br>Game 2: <u>0</u><br>Total: <u>6</u>  | 1ST            |
| Mason City Team<br>Abilities | 0    | 2      | Game 1: <u>3</u><br>Game 2: <u>0</u><br>Total: <u>3</u>  | Game 1: <u>9</u><br>Game 2: <u>1</u><br>Total: <u>10</u> | 3rd            |

# West Central Regional Softball Tournament

## **Divison: Traditional/Unified**