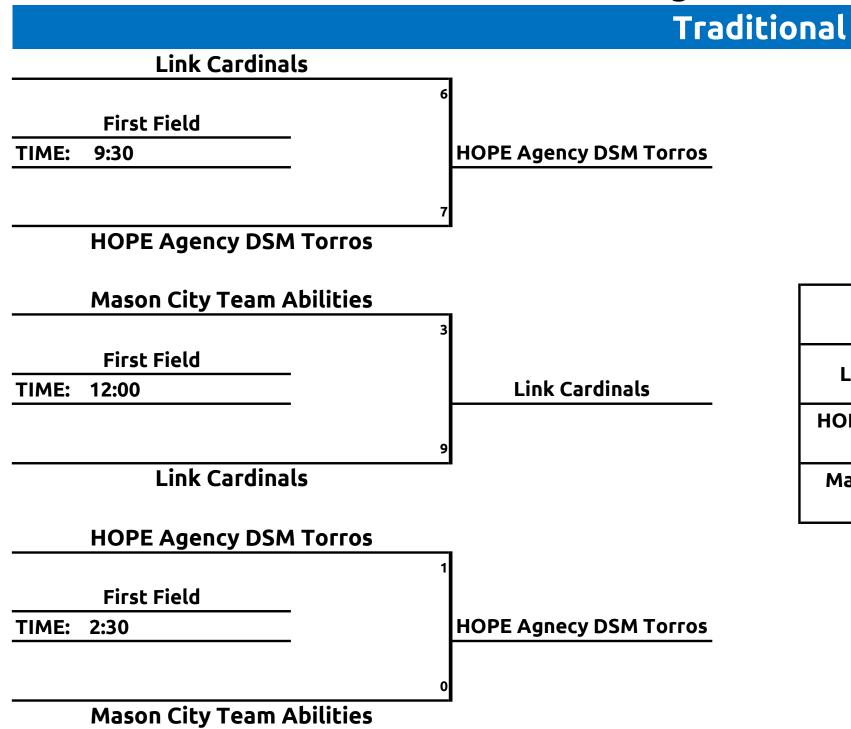

#### West Central Regional Softball Tournament

| TEAMS                        | WINS | LOSSES | RUNS<br>SCORED                                           | RUNS<br>ALLOWED                                          | FINAL<br>PLACE |
|------------------------------|------|--------|----------------------------------------------------------|----------------------------------------------------------|----------------|
| Link Cardinals               | 1    | 1      | Game 1: <u>6</u><br>Game 2: <u>9</u><br>Total: <u>15</u> | Game 1: <u>7</u><br>Game 2: <u>3</u><br>Total: <u>10</u> | 2nd            |
| HOPE Agency DSM<br>Torros    | 2    | 0      | Game 1: <u>7</u><br>Game 2: <u>1</u><br>Total: <u>8</u>  | Game 1: <u>6</u><br>Game 2: <u>0</u><br>Total: <u>6</u>  | 1ST            |
| Mason City Team<br>Abilities | 0    | 2      | Game 1: <u>3</u><br>Game 2: <u>0</u><br>Total: <u>3</u>  | Game 1: <u>9</u><br>Game 2: <u>1</u><br>Total: <u>10</u> | 3rd            |